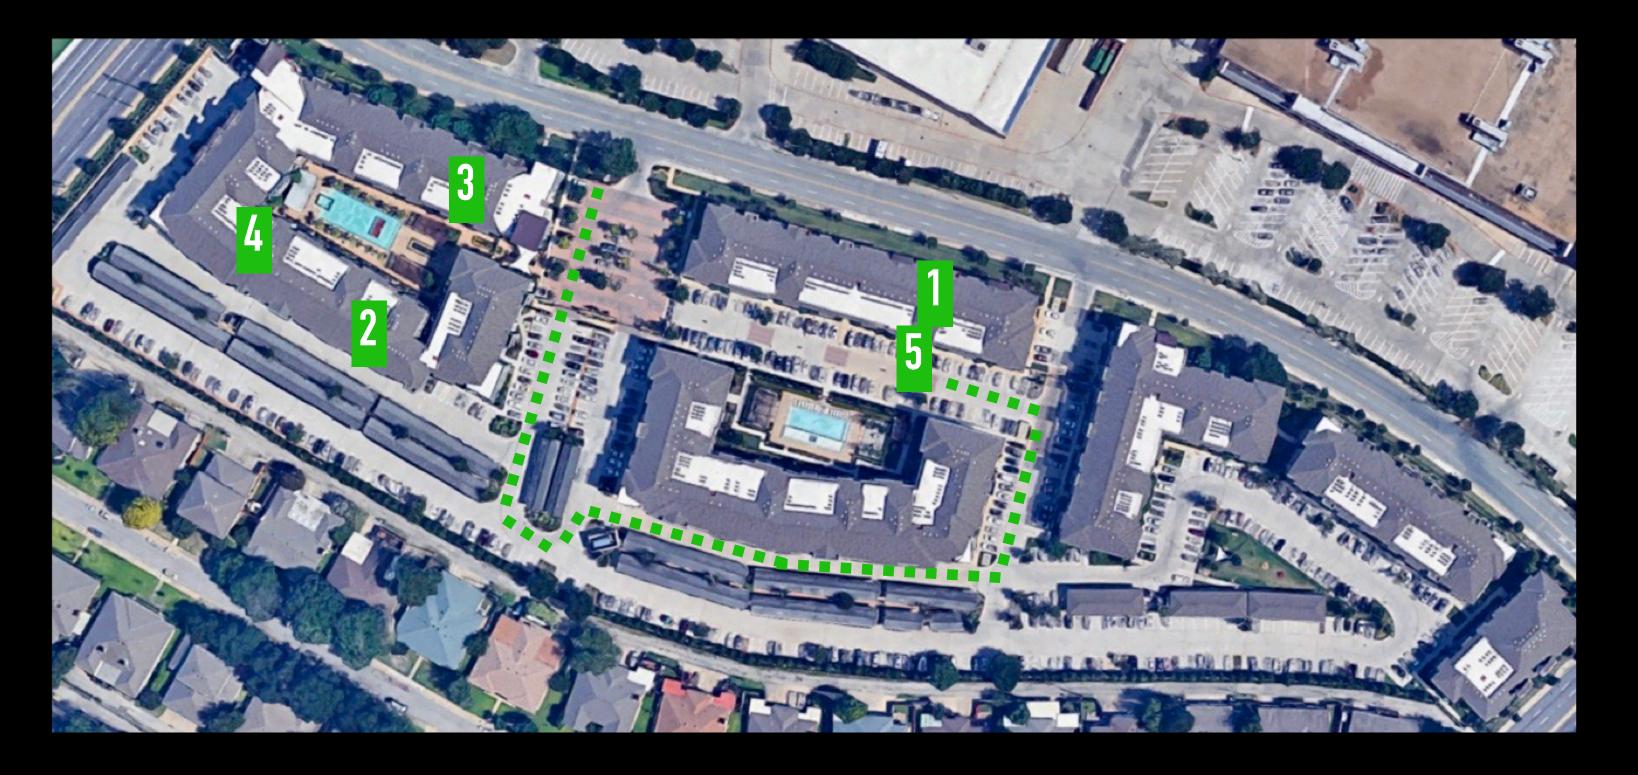

# Google, Apple, Bing, and others all wrongly geocode addresses at this complex

- Where the client actually lives
- 2 Where Google geocodes <u>all</u> Avery addresses
- **3** Where Apple geocodes <u>all</u> Avery addresses
- 4 Where Bing geocodes <u>all</u> Avery addresses
- 5 Optimal location to let rider out
- Waysette route for this address