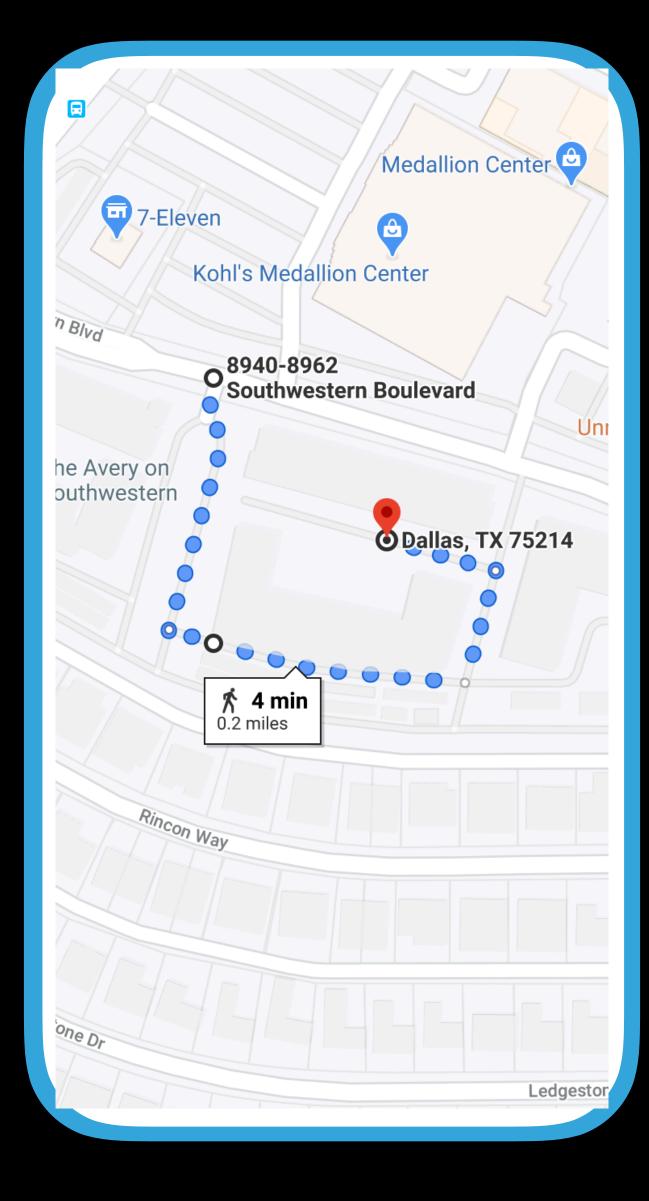

# Waysette navigates driver to front gate

# Waysette navigates driver to nearest stairwell for Apt 2221 in Building 2